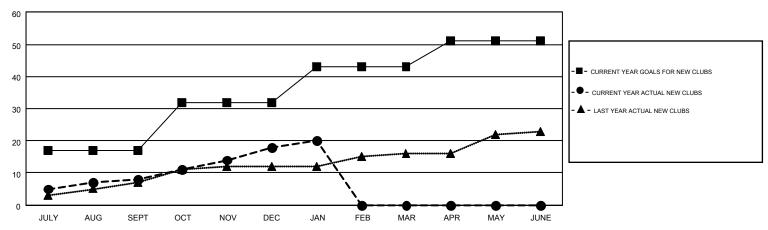

## GOALS AND ACTUAL NEW CLUBS CUMULATIVE

# Multiple District 404

Results as of: 1/31/2015

**LOCATION: NIGERIA** 

GMT CA 6-Afi

AMARPREET SEMBI

| Clubs                 |                  |           |                  |                  |  |  |  |  |  |  |
|-----------------------|------------------|-----------|------------------|------------------|--|--|--|--|--|--|
| RESULTS FOR 2014-2015 |                  |           |                  |                  |  |  |  |  |  |  |
| QUARTER               | NEW CLUB<br>GOAL | NEW CLUBS | DROPPED<br>CLUBS | NET<br>GAIN/LOSS |  |  |  |  |  |  |
| JULY/AUG/SEPT         | 17               | 8         | 1                | 7                |  |  |  |  |  |  |
| OCT/NOV/DEC           | 15               | 10        | 5                | 5                |  |  |  |  |  |  |
| JAN/FEB/MAR           | 11               | 2         | 3                | -1               |  |  |  |  |  |  |
| APR/MAY/JUNE          | 8                | 0         | 0                | 0                |  |  |  |  |  |  |