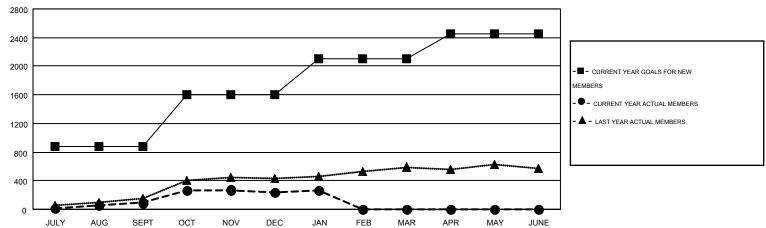

### GOALS AND ACTUAL MEMBERS CUMULATIVE

| DROPPED CLUBS: 9  DROPPED MEMBERS   |                         | 155 CLUBS OF 271 ADDED 1 OR MORE<br>NEW MEMBERS | GENDER DISTRIBUTION           MALE         4,229 (63.64%)           FEMALE         2,416 (36.36%) |   |                   |
|-------------------------------------|-------------------------|-------------------------------------------------|---------------------------------------------------------------------------------------------------|---|-------------------|
| DECEASED CLUB CANCELLED OTHER TOTAL | 15<br>201<br>638<br>854 | CLICK HERE FOR HEALTH ASSESSMENT DATA           | FAMILY UNIT MEMBERS HEAD OF HOUSEHOLD NON-HEAD OF HOUSEHOL                                        | D | 235<br>110<br>125 |

| ] | Members               |                    |                                        |                    |                  |  |  |  |  |
|---|-----------------------|--------------------|----------------------------------------|--------------------|------------------|--|--|--|--|
| ╽ | RESULTS FOR 2014-2015 |                    |                                        |                    |                  |  |  |  |  |
|   | QUARTER               | NEW MEMBER<br>GOAL | CHARTER AND<br>NEW<br>MEMBERS<br>ADDED | DROPPED<br>MEMBERS | NET<br>GAIN/LOSS |  |  |  |  |
|   | JULY/AUG/SEPT         | 875                | 393                                    | 302                | 91               |  |  |  |  |
| ı | OCT/NOV/DEC           | 726                | 565                                    | 421                | 144              |  |  |  |  |
| ı | JAN/FEB/MAR           | 506                | 158                                    | 131                | 27               |  |  |  |  |
| l | APR/MAY/JUNE          | 339                | 0                                      | 0                  | 0                |  |  |  |  |